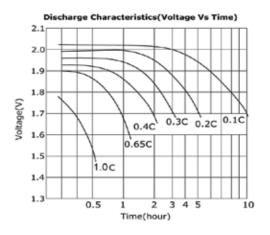

| 158 | 485 | 518 | 24.2         |
| 5PZB500 | 2       | 500           | 93                        | 158 | 659 | 695 | 27.6         |



Need to make the charged battery 24~36 hours continuously, with in equalizing charge. Need to make the record of every single cell's voltage, specific gravity and temperature of electrolyte. After finished the equalizing charge, need to adjust electrolyte's specific gravity and level.

### Maintenance

Check the acid level every week.

Need to fill distilled water or deionized water every 3 days if battery working in the high temperature. Check connectors, connecting cable and cap.

Keep cleaning and dry the battery's surface.

Batteries should need a equalizing charge every month In other to keep battery capacity and long service life.













\*All data and Pakistan Accumulators (Pvt) Limited Factory: Plot # 20, 21, 22 Phase III, Industrial Estate, Hattar, Distt. Haripur KPK, Pakistan UAN: +92-51-111-22-00-22, Fax: +92-51-2855164 | URL: www.volta.com.pk | Email: VRLA@volta.com.pk

\*All data and specifications are subject to change without any prior notice.