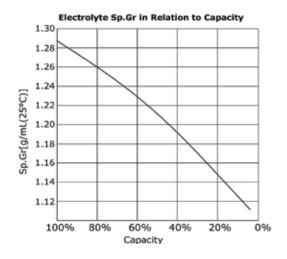

Need to make the charged battery 24~36 hours continuously, with in equalizing charge. Need to make the record of every single cell's voltage, specific gravity and temperature of electrolyte. After finished the equalizing charge, need to adjust electrolyte's specific gravity and level.