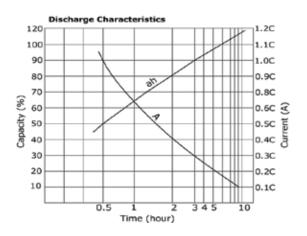

### Main Specification & Type

|         | Nominal | 5 Hour Rate   | Overall Dimensions±2 (mm) |     |     |     | Appox Weight |
|---------|---------|---------------|---------------------------|-----|-----|-----|--------------|
| Туре    | Voltage | Capacity (AH) | L                         | W   | Н   | TH  | with Acid    |
|         | (V)     | F.V=1.7V      |                           |     |     |     | (±5% kg)     |
| 3PZB210 | 2       | 210           | 61                        | 158 | 485 | 518 | 12.5         |
| 8PZB400 | 2       | 400           | 141                       | 158 | 380 | 413 | 23.5         |
| 4PZB420 | 2       | 420           | 109                       | 158 | 485 | 518 | 24.2         |
| 5PZB500 | 2       | 500           | 93                        | 158 | 659 | 695 | 27.6         |