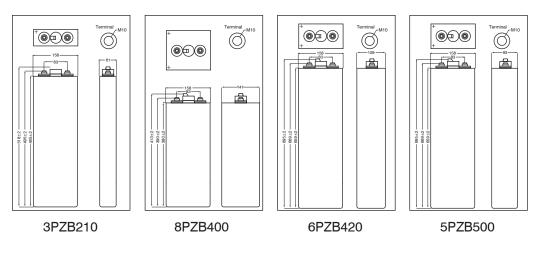

### Main Specification & Type

|         | Nominal | 5 Hour Rate   | Overall Dimensions±2 (mm) |     |     |     | Appox Weight |
|---------|---------|---------------|---------------------------|-----|-----|-----|--------------|
| Туре    | Voltage | Capacity (AH) | L                         | W   | Н   | TH  | with Acid    |
|         | (V)     | F.V=1.7V      |                           |     |     |     | (±5% kg)     |
| 3PZB210 | 2       | 210           | 61                        | 158 | 485 | 518 | 12.5         |
| 8PZB400 | 2       | 400           | 141                       | 158 | 380 | 413 | 23.5         |
| 4PZB420 | 2       | 420           | 109                       | 158 | 485 | 518 | 24.2         |
| 5PZB500 | 2       | 500           | 93                        | 158 | 659 | 695 | 27.6         |