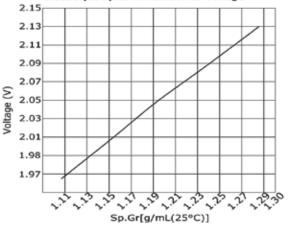

Need to make the charged battery 24~36 hours continuously, with in equalizing charge. Need to make the record of every single cell's voltage, specific gravity and temperature of electrolyte. After finished the equalizing charge, need to adjust electrolyte's specific gravity and level.